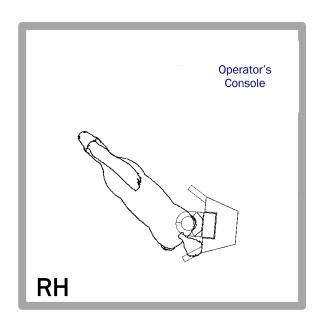

## **Equine MILE-PET® Flex**



### Floor Plan 1 (Standing)









# **Equine MILE-PET® Flex**



## Floor Plan 2 (Standing)







## **Equine MILE-PET® Flex**



#### Floor Plans 1 & 2 (Recumbent)





#### **Contact & Visit Info**

LONGMILE Veterinary Imaging
Division of Brain Biosciences, Inc.
12156 Parklawn Drive, Rockville, MD 20852 USA
Phone: +1 (240) 426-6021
www.longmilevet.com | info@longmilevet.com

LONGMILE headquarters, factory, and R&D facility are located in Rockville, Maryland, a suburb of Washington DC. Airports providing best access to LONGMILE are IAD, DCA, and BWI. All LONGMILE customers are offered a factory tour.