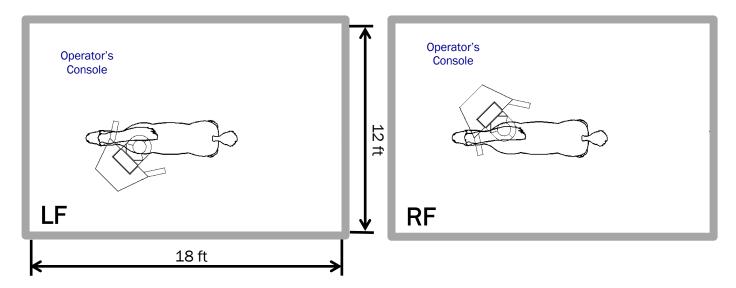

## **Equine MILE-PET® Flex**



### Floor Plan 1 (Standing)









# **Equine MILE-PET® Flex**



## Floor Plan 2 (Standing)







## **Equine MILE-PET® Flex**



#### Floor Plans 1 & 2 (Recumbent)





#### **Contact & Visit Info**

LONGMILE Veterinary Imaging
Division of Brain Biosciences, Inc.
12156 Parklawn Drive, Rockville, MD 20852 USA
Phone: +1 (240) 426-6021
www.longmilevet.com | info@longmilevet.com

LONGMILE headquarters, factory, and R&D facility are located in Rockville, Maryland, a suburb of Washington DC. Airports providing best access to LONGMILE are IAD, DCA, and BWI. All LONGMILE customers are offered a factory tour.