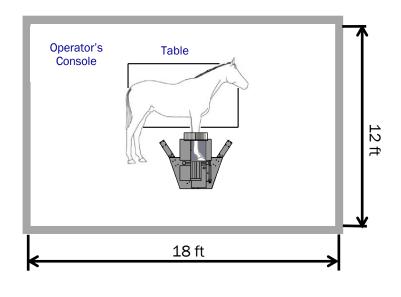

## **Equine MILE-PET® Flex**



### Floor Plan 1 (Standing)









# **Equine MILE-PET® Flex**



## Floor Plan 2 (Standing)







## **Equine MILE-PET® Flex**



#### Floor Plans 1 & 2 (Recumbent)





#### **Contact & Visit Info**

LONGMILE Veterinary Imaging
Division of Brain Biosciences, Inc.
12156 Parklawn Drive, Rockville, MD 20852 USA
Phone: +1 (240) 426-6021
www.longmilevet.com | info@longmilevet.com

LONGMILE headquarters, factory, and R&D facility are located in Rockville, Maryland, a suburb of Washington DC. Airports providing best access to LONGMILE are IAD, DCA, and BWI. All LONGMILE customers are offered a factory tour.