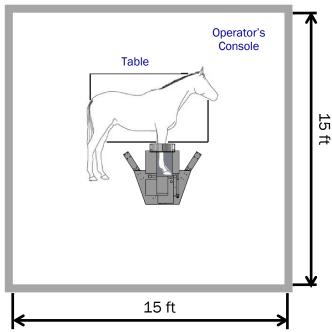

## **Equine MILE-PET® Flex**



### Floor Plan 1 (Standing)









# **Equine MILE-PET® Flex**



## Floor Plan 2 (Standing)







## **Equine MILE-PET® Flex**



#### Floor Plans 1 & 2 (Recumbent)





#### **Contact & Visit Info**

LONGMILE Veterinary Imaging
Division of Brain Biosciences, Inc.
12156 Parklawn Drive, Rockville, MD 20852 USA
Phone: +1 (240) 426-6021
www.longmilevet.com | info@longmilevet.com

LONGMILE headquarters, factory, and R&D facility are located in Rockville, Maryland, a suburb of Washington DC. Airports providing best access to LONGMILE are IAD, DCA, and BWI. All LONGMILE customers are offered a factory tour.