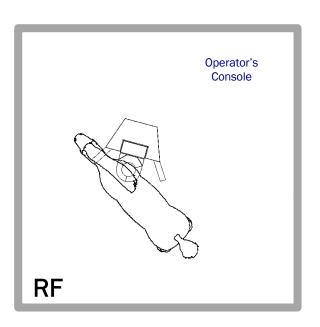

## **Equine MILE-PET® Flex**



### Floor Plan 1 (Standing)









# **Equine MILE-PET® Flex**



## Floor Plan 2 (Standing)







## **Equine MILE-PET® Flex**



#### Floor Plans 1 & 2 (Recumbent)





#### **Contact & Visit Info**

LONGMILE Veterinary Imaging
Division of Brain Biosciences, Inc.
12156 Parklawn Drive, Rockville, MD 20852 USA
Phone: +1 (240) 426-6021
www.longmilevet.com | info@longmilevet.com

LONGMILE headquarters, factory, and R&D facility are located in Rockville, Maryland, a suburb of Washington DC. Airports providing best access to LONGMILE are IAD, DCA, and BWI. All LONGMILE customers are offered a factory tour.