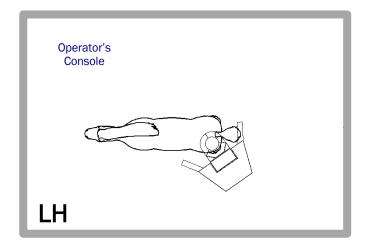

## **Equine MILE-PET® Flex**



### Floor Plan 1 (Standing)









# **Equine MILE-PET® Flex**



## Floor Plan 2 (Standing)







## **Equine MILE-PET® Flex**



#### Floor Plans 1 & 2 (Recumbent)





#### **Contact & Visit Info**

LONGMILE Veterinary Imaging
Division of Brain Biosciences, Inc.
12156 Parklawn Drive, Rockville, MD 20852 USA
Phone: +1 (240) 426-6021
www.longmilevet.com | info@longmilevet.com

LONGMILE headquarters, factory, and R&D facility are located in Rockville, Maryland, a suburb of Washington DC. Airports providing best access to LONGMILE are IAD, DCA, and BWI. All LONGMILE customers are offered a factory tour.