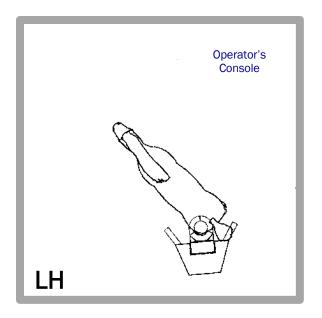

## **Equine MILE-PET® Flex**



### Floor Plan 1 (Standing)









# **Equine MILE-PET® Flex**



## Floor Plan 2 (Standing)







## **Equine MILE-PET® Flex**



#### Floor Plans 1 & 2 (Recumbent)





#### **Contact & Visit Info**

LONGMILE Veterinary Imaging
Division of Brain Biosciences, Inc.
12156 Parklawn Drive, Rockville, MD 20852 USA
Phone: +1 (240) 426-6021
www.longmilevet.com | info@longmilevet.com

LONGMILE headquarters, factory, and R&D facility are located in Rockville, Maryland, a suburb of Washington DC. Airports providing best access to LONGMILE are IAD, DCA, and BWI. All LONGMILE customers are offered a factory tour.