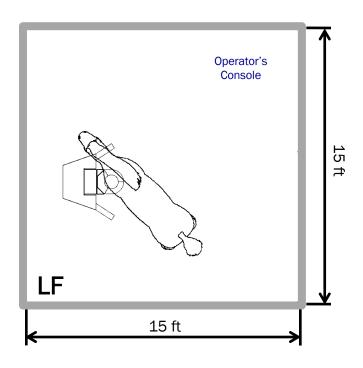

## **Equine MILE-PET® Flex**



### Floor Plan 1 (Standing)









# **Equine MILE-PET® Flex**



## Floor Plan 2 (Standing)







## **Equine MILE-PET® Flex**



#### Floor Plans 1 & 2 (Recumbent)





#### **Contact & Visit Info**

LONGMILE Veterinary Imaging
Division of Brain Biosciences, Inc.
12156 Parklawn Drive, Rockville, MD 20852 USA
Phone: +1 (240) 426-6021
www.longmilevet.com | info@longmilevet.com

LONGMILE headquarters, factory, and R&D facility are located in Rockville, Maryland, a suburb of Washington DC. Airports providing best access to LONGMILE are IAD, DCA, and BWI. All LONGMILE customers are offered a factory tour.