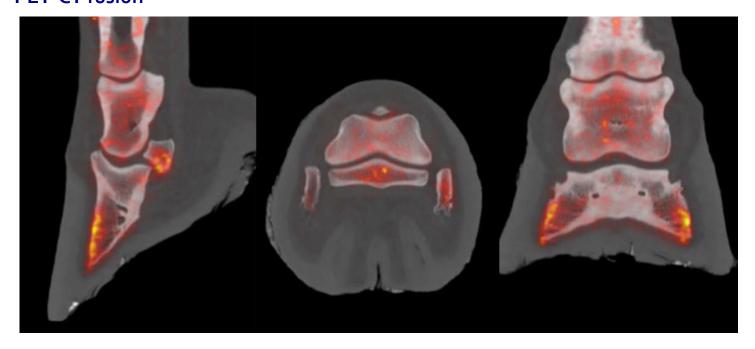

# **Galatea™ Veterinary**



# Multimodality Co-Registration and Fusion Tool with Web Interface

Galatea<sup>™</sup> enables multimodal co-registration and fusion in any major web browser. The software supports DICOM and raw data formats. Galatea natively supports all standard orientations of veterinary images.

#### **PET-MRI fusion**



#### **PET-CT fusion**



# Galatea™ Veterinary



## PET-Radiography fusion



### **Technical Specifications**

| Parameter                    | Value                                                                        |
|------------------------------|------------------------------------------------------------------------------|
| Supported web browsers       | Firefox, Chrome, MS Edge, Safari                                             |
| File format                  | DICOM and raw data                                                           |
| Supported modalities         | PET, CT, MRI, Radiography                                                    |
| Co-registration type         | Points-based initial co-registration with fine manual alignment              |
| Back-end system requirements | NVIDI