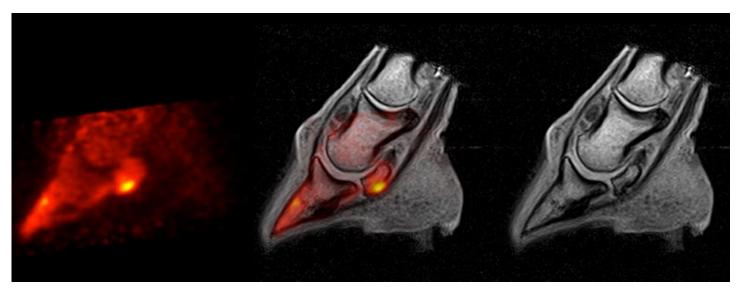

# **Galatea™ Veterinary**



# Multimodality Co-Registration and Fusion Tool with Web Interface

Galatea<sup>™</sup> enables multimodal co-registration and fusion in any major web browser. The software supports DICOM and raw data formats. Galatea natively supports all standard orientations of veterinary images.

#### **PET-MRI fusion**



#### **PET-CT fusion**



# Galatea™ Veterinary



## PET-Radiography fusion



### **Technical Specifications**

| Parameter                    | Value                                                                        |
|------------------------------|------------------------------------------------------------------------------|
| Supported web browsers       | Firefox, Chrome, MS Edge, Safari                                             |
| File format                  | DICOM and raw data                                                           |
| Supported modalities         | PET, CT, MRI, Radiography                                                    |
| Co-registration type         | Points-based initial co-registration with fine manual alignment              |
| Back-end s