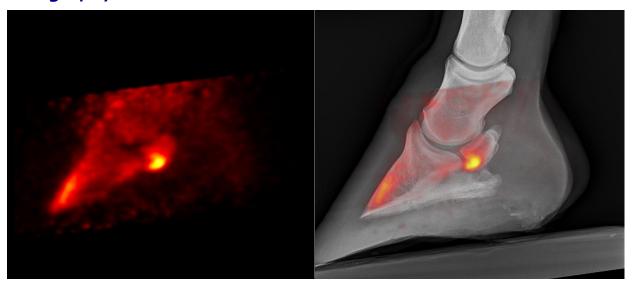

# **Galatea™ Veterinary**



# Multimodality Co-Registration and Fusion Tool with Web Interface

Galatea<sup>™</sup> enables multimodal co-registration and fusion in any major web browser. The software supports DICOM and raw data formats. Galatea natively supports all standard orientations of veterinary images.

#### **PET-MRI fusion**



#### **PET-CT fusion**



# Galatea™ Veterinary



## PET-Radiography fusion



### **Technical Specifications**

| Parameter                    | Value                                                                        |
|------------------------------|------------------------------------------------------------------------------|
| Supported web browsers       | Firefox, Chrome, MS Edge, Safari                                             |
| File format                  | DICOM and raw data                                                           |
| Supported modalities         | PET, CT, MRI, Radiography                                                    |
| Co-registration type         | Points-based initial co-registration with fine manual alignment              |
| Back-end system requirements | NVIDIA GeForce GTX 1060 Ti+, Ubuntu 16.04+